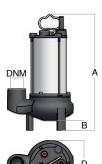

#### PERFORMANCE DATA- 2 poles 50 Hz P2 Dimensions (mm) Weight Max Q Flow Vortex impeller μF DNM (GAS) solid m³/h 0 6 9 12 15 18 Code Version passage $\, kW \,$ С D hp Α В kg (mm) l/min 0 100 150 200 250 300 DOMOSOM 250 SM250+G 230 V 1phase + float 0,75 0,55 4,2 16 1"1/2 40 8,5 6,5 5,5 4,5 3 1 400 50 230 162 14 (m)