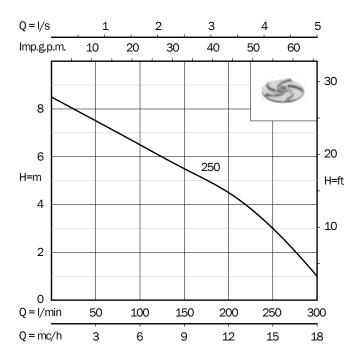

## PERFORMANCE CURVES - 2 poles 50 Hz

#### PERFORMANCE DATA- 2 poles 50 Hz P2 Dimensions (mm) Weight Max Q Flow Vortex impeller μF DNM (GAS) solid m³/h 0 6 9 12 15 18 Code Version passage $\, kW \,$ С D hp Α В kg (mm) l/min 0 100 150 200 250 300 DOMOSOM 250 SM250+G 230 V 1phase + float 0,75 0,55 4,2 16 1"1/2 40 8,5 6,5 5,5 4,5 3 1 400 50 230 162 14 (m)