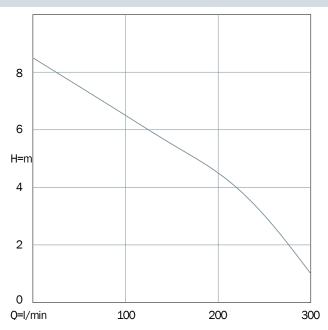

#### PERFORMANCE DATA- 2 poles 50 Hz P2 Dimensions (mm) Weight Max Q Flow Vortex impeller μF DNM (GAS) solid m³/h 0 6 9 12 15 18 Code Version passage $\, kW \,$ С D hp Α В kg (mm) l/min 0 100 150 200 250 300 DOMOSOM 250 SM250+G 230 V 1phase + float 0,75 0,55 4,2 16 1"1/2 40 8,5 6,5 5,5 4,5 3 1 400 50 230 162 14 (m)

## PERFORMANCE CURVES - 2 poles 50 Hz