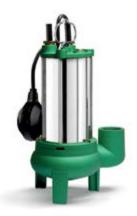

## **Electric submersible pumps DOMOSOM**

for domestic wastewater

## **APPLICATIONS**

Ready-to-use electric submersible pump, expressively designed for installations in domestic environments.

Suitable to expel rain or groundwater, to convey waste and sewage water coming from household appliances also containing suspended solids, whose size is up to 40 mm.

# MATERIALS

| IVIAIERIALS                       |                                 |
|-----------------------------------|---------------------------------|
| Handle, tie-rods and motor casing | Stainless steel AISI304         |
| Shaft                             | Stainless steel AISI420B        |
| Cover and volute                  | Mechanical cast iron EN GJL-250 |
| Impeller                          | Mechanical cast iron EN GJL-200 |
| Mechanical Seal                   | Silicon carbide and alumina     |
| Packing ring                      | NBR rubber                      |
| Elastomers                        | NBR rubber                      |
| Cable                             | Neoprene H07RN8-F               |
|                                   |                                 |